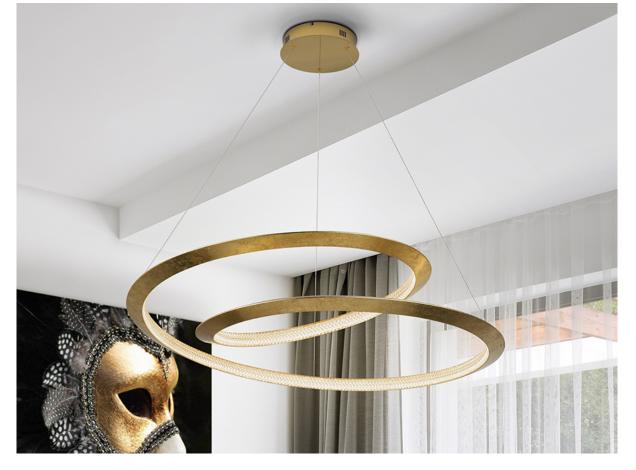

# Eternity Pendants

165839D

Lamp made of meetal, curved edge finished in golden leaves and golden canopy. Diffuser of clear acrylic pieces. 64W LED. 3,588 lm. 3,000 K. DIMMABLE

This product includes LED drivers with 0-10V dimming. To use with a wall switch, use only this type of dimmers. Any other would damage the LED driver

# ADDITIONAL INFORMATION

Material:Metal, aluminium, acrylic Finish: Golden, gold leaves, clear