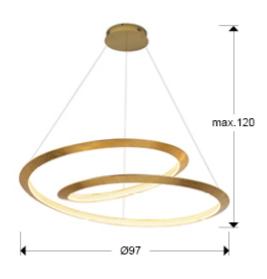

# SIZES

Sizes: Ø 97.0 ‡ 25.0 cm Height when installed: 75.0/ max. 130.0 cm Weight: 3.6 Kg